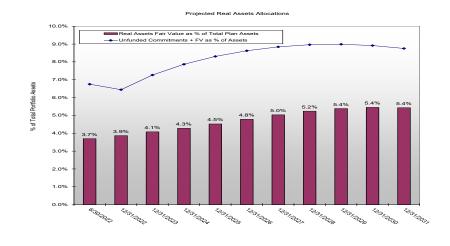

- Target 2-4 investments, range of \$5-\$10 million per inv
  - Average investment size of \$8 million
  - If an average of 2-4 GP partnership commitments per year, expect a total of 8-16 GP relationships over a 4 year fund raising cycle
- Portfolio targeted to be equally split between infrastructure and energy/natural resource funds

#### Performance comparisons:

- Long term investment objective: Earn a return premium over inflation (CPI-U + 5%)
- Recommended primary asset class benchmark: 50/50
   Cambridge Global Infrastructure/Cambridge Energy Upstream
   & Royalties and Private Energy Index
- Recommended fund benchmarks: Each fund will be compared to the Cambridge Associates strategy universe for the respective vintage years and each vintage year will be compared to the 50/50 index



# MercedCERA Real Assets Investment Structure & Portfolio Assessment



### Real assets investment structure (5% target, 5.6% actual as of May 2023)

- Program is designed to be equally divided between private infrastructure and natural resource funds along with a public real asset component
  - Private fund commitments began in 2014 to infrastructure and 2015 to natural resources
- The majority of the portfolio is in development, but there were annual gains of \$6 million with \$2 million in 1Q
  - Contributions exceeded distributions by \$3 million as the older infrastructure funds continue to return capital

| Annual Summary |              |            |               |               |            |             |           |         |            |
|----------------|--------------|-----