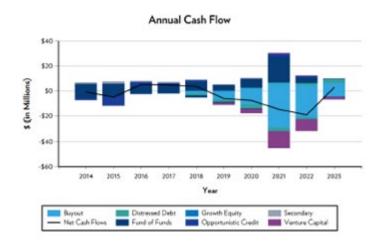

----|---------------|---------------|------------|-------------|-----------|---------|-----------|
| (in thousands) | Total        | Total      | (A)           | (B)           | (C)        | (B+C)       | (B+C-A)   | Net IRR | Benchmark |
|                | Partnerships | Commitment | Contributions | Distributions | Fair Value | Total Value | Gain Loss |         |           |
| March 31, 2022 | 50           | \$264,697  | \$145,743     | \$104,580     | \$131,006  | \$235,585   | \$89,843  | 12.41%  | 13.19%    |
| March 31, 2023 | 56           | \$303,893  | \$177,729     | \$124,537     | \$144,809  | \$269,346   | \$91,617  | 11.49%  | 12.24%    |
| Annual Change  | 4            | \$39,196   | \$31,986      | \$19,957      | \$13,803   | \$33,761    | \$1,774   |         |           |



# MercedCERA Private Equity Performance — as of Mar 31, 2023



|                                                       |                      | (A)               | l lander and      | (B)               | 0/         | (C)<br>Cumulat. | (5)               | (6:5)             | (C+D-D)                   | IDD           |       |
|-------------------------------------------------------|----------------------|-------------------|-------------------|-------------------|------------|-----------------|-------------------|-------------------|---------------------------|---------------|-------|
| Partnership Name                                      | Strategy             | Commit.<br>Amount | Unfund.<br>Amount | Cumulat.<br>Cont. | %<br>Drawn | Dist.           | (D)<br>Fair Value | (C+D) Total Va