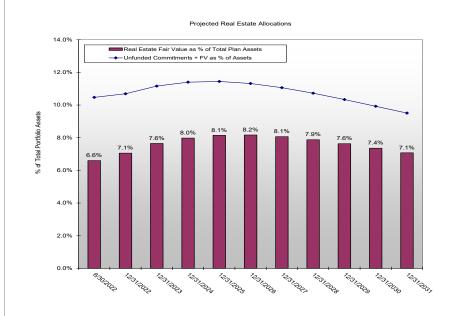

10-\$30 million
- Target 2-4 investments, range of \$5-\$10 million per inv
  - Average investment size of \$8 million
  - If an average of 2-4 GP partnership commitments per year, expect a total of 8-16 GP relationships over a 4 year fund raising cycle
- Continue using REITS as a substitute until funding private real estate investments is needed; core RE target is 25% of RE portfolio

#### Performance comparisons:

- Long term investment objective: Earn a return premium over inflation (CPI-U + 5%)
- Recommended primary asset class benchmark: NCREIF NFI-ODCE; revisit over time as the structure of the portfolio changes
- Recommended fund benchmarks: Cambridge Associates strategy universe for the respective vintage years and each vintage year will be compared to Cambridge Associates Global



# MercedCERA Real Estate Investment Structure & Portfolio Assessment



## Real estate investment structure (8% target, 7.7% actual as of May 2023)

- MCERA invested in 1999 in a private core real estate fund; direct program began in 2014
- Distributions exceed contributions by \$2 million over the past year; Valuation decreased by \$2 million over the past year with almost all of the markdowns in the past quarter

| Annual Summary |              |            |               |               |            |             |           |         |            |
|----------------|--------------|------------|---------------|---------------|------------|-------------|-----------|---------|------------|
| (in thousands) | Total        | Total      | (A)           | (B)           | (C)        | (B+C)