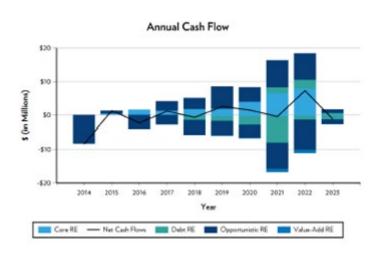

--------------|---------------|------------|-------------|-----------|---------|------------|
| (in thousands) | Total        | Total      | (A)           | (B)           | (C)        | (B+C)       | (B+C-A)   | Not IDD | Donahaaali |
|                | Partnerships | Commitment | Contributions | Distributions | Fair Value | Total Value | Gain Loss | Net IRR | Benchmark  |
| March 31, 2022 | 13           | \$107,232  | \$69,159      | \$67,014      | \$71,640   | \$138,655   | \$69,496  | 9.09%   | 9.04%      |
| March 31, 2023 | 14           | \$114,932  | \$80,687      | \$80,984      | \$67,273   | \$148,256   | \$67,569  | 8.68%   | 8.58%      |
| Annual Change  | 1            | \$7,700    | \$11,528      | \$13,970      | -\$4,367   | \$9,601     | -\$1,927  |         |            |



# MercedCERA Real Estate Performance – as of Mar 31, 2023



#### Real Estate Portfolio

- MCERA began investing in the UBS Trumbull core real estate fund in 1999 and this represents the bulk of the real estate portfolio; Opportunistic funds began being added in 2014 and they are being developed
- Overall performance has met objectives, driven by the core RE fund; opportunistic fund performance is not meaningful

|                                            |                  | (A)     |         | (B)      |       | (C)      |            |             |           |         |        |       |
|--------------------------------------------|------------------|---------|---------|----------|-------|----------|------------|-------------|-----------|---------|--------|-------|
|