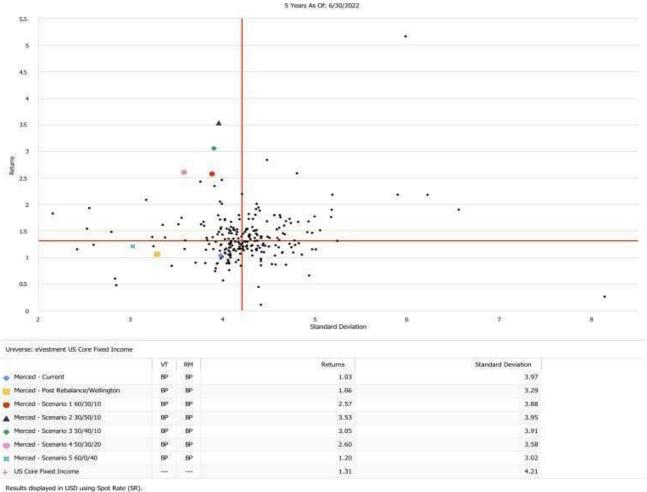

| 1.2                      | 1.3                      | 1.2                      | 0.1                     | NA                     |

- → The introduction of Brandywine has a meaningful positive impact on risk characteristics as a result the strategies ability to produce strong risk adjusted returns over the trailing 5-year period
- → All scenarios result in minimal increase to volatility while more efficiently capturing upside market moves and protecting on the downside. Tracking error in all scenarios increase with higher allocations to Brandywine.

<sup>2</sup> Gross of fees.

<sup>&</sup>lt;sup>1</sup>Longest common period is defined as September 2010 through June 2022. The benchmark used for calculations is the Bloomberg US Aggregate Index.



### **Appendix**



eVestment Allance; LLC and its affiliated entities (collectively, "eVestment") collect information directly from investment management firms and other sources believed to be reliable, however, eVestment does not guarantee or warrant the accuracy, timeliness, or completeness of the information provided and is not responsible for any errors or omissions. Performance results may be provided with additional disclosures available on eVestment's systems and other important considerations such as feesthat may be applicable. Not for general distribution and limited distribution may only be made pursuant to client's agreement terms. \* All categories not necessarily included, Totals may not equal 100%, Copyright 2012-2022 eVestment Alliance, LLC All Rights Reserved.





**Appendix** 

Historical