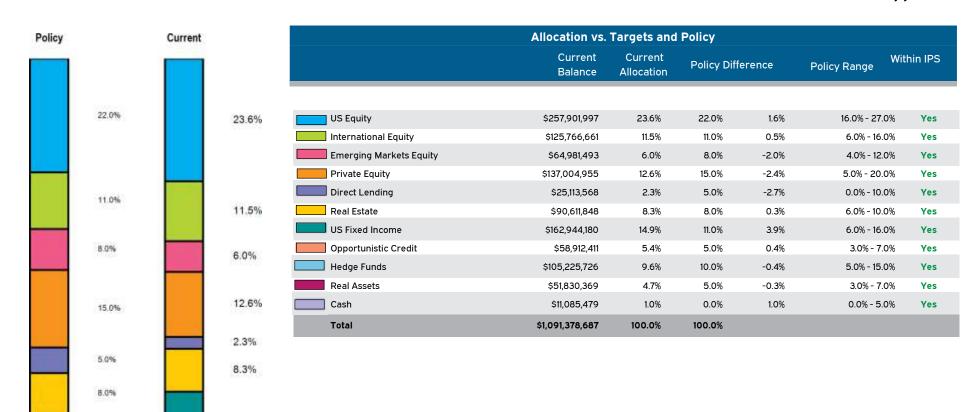

#### No action taken.

3. Discussion and possible action to adopt recommendation from the Investment Subcommittee to replace Barrow Hanley and associated allocation – Meketa.

The MercedCERA Board voted unanimously via roll call vote to hire Wellington and a commitment of \$40 million to Wellington Core Bond Fund by using the proceeds from the partial sale of Barrow Hanley.